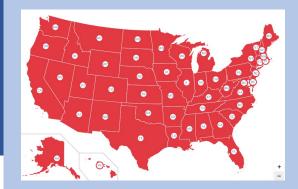

#### SUMMARY FINDINGS

927 State-Level Lobbying Registrations for the tobacco industry were identified in 2023

Involving 856 lobbyists and lobbying firms

Almost two-thirds (577) of the registrations represented a company that is owned by or has a licensing agreement with adjudicated racketeers, including Altria, Reynolds American, Inc (RAI), and Juul.

Altria had a total of 293 registrations covering all 50 states and D.C.

Reynolds American had a total of 189 registrations covering 49 states and D.C.

States with the most tobacco industry lobbying registrations include Pennsylvania (64), Florida (51), New Jersey (48), Texas (38), Colorado (35), Ohio (35), Virginia (35), Maryland (32), Missouri (31), Kentucky (27) and Georgia (27).