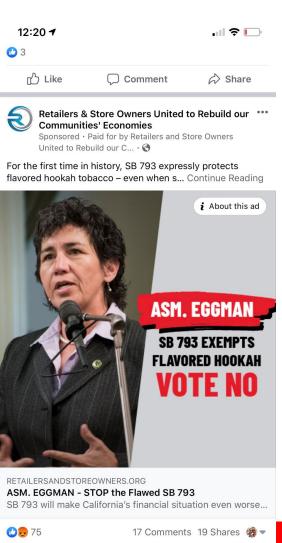

TOBACCO-FREE Kids

Industry Digital Ads:
Passing this law will undermine tobacco prevention funding for kids

The California Assembly is considering SB 793, which would result in less anti-tobacco education funding. Sacramento insiders claim SB 793 protects kids — then why do they ignore California Department of Health research showing California kids smoke more flavored hookah than flavored cigarettes?

It's time to STOP the flawed SB 793.

2:45