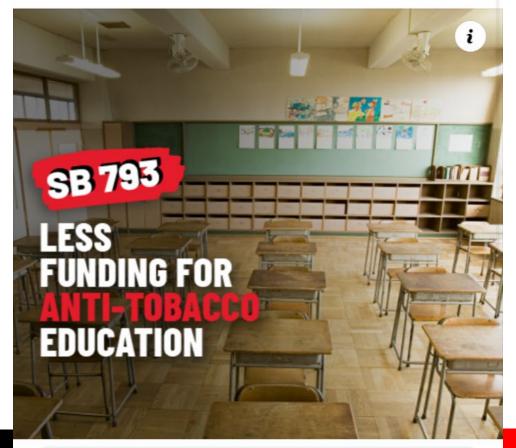

TOBACCO-FREE Kids

Industry Digital Ads:
Passing this law will undermine tobacco prevention funding for kids

The California Assembly is considering SB 793, which would result in less anti-tobacco education funding. Sacramento insiders claim SB 793 protects kids — then why do they ignore California Department of Health research showing California kids smoke more flavored hookah than flavored cigarettes?