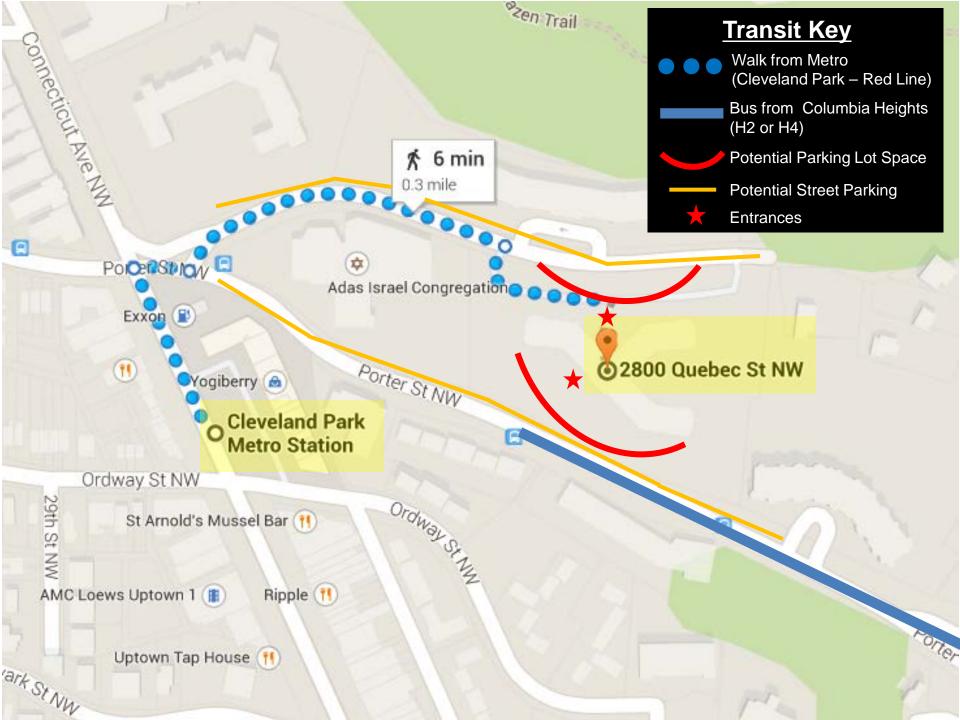

We strongly encourage our guest to consider the metro as street parking may be limited. For details on transit please review the various options below.

## METRO

<u>Cleveland Park Metro Station (Red Line)</u>: Head NW on Connecticut Avenue toward Porter Street. Make a slight right on Porter St NW. Make a left onto Quebec St NW. Follow Quebec St for approx. 6 minutes (.3miles). The building (2800 Quebec St) will be on your right.